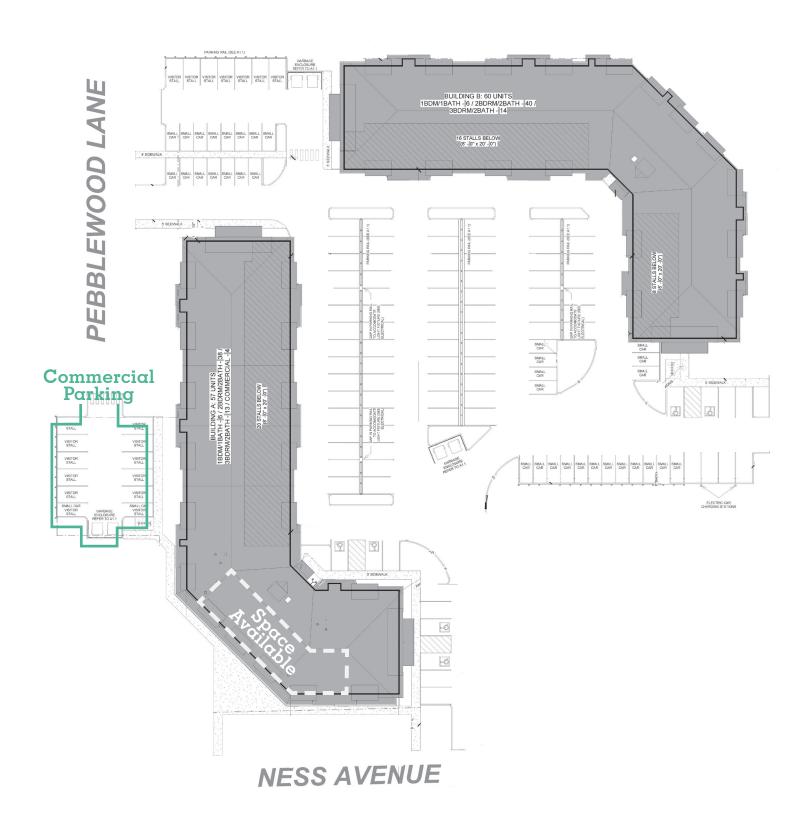

Office / Retail Space Available
Heritage Park Apartments
3057 Ness Avenue
Winnipeg, MB

## Main floor space for lease in the St. James area

- Located in St. James, close to the Real Canadian Superstore,
   Walmart and Sobeys
- Close proximity to the Perimeter Highway, Polo Park and the Winnipeg International Airport
- Recently developed professional office space with an efficiently designed floor plan
- 7 private offices, boardroom, kitchenette, 2 washrooms, reception with vestibule
- Ideal turnkey space with high end finishes in place for medical, personal and professional services user
- Ample onsite parking available
- Excellent facade signage exposure on high traffic Ness Ave