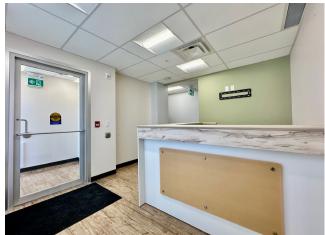

## Main floor space for lease in the St. James area

- Located in St. James, close to the Real Canadian Superstore,
   Walmart and Sobeys
- Close proximity to the Perimeter Highway, Polo Park and the Winnipeg International Airport
- Recently developed professional office space with an efficiently designed floor plan
- 7 private offices, boardroom, kitchenette, 2 washrooms, reception with vestibule
- Ideal turnkey space with high end finishes in place for medical, personal and professional services user
- Ample onsite parking available
- Excellent facade signage exposure on high traffic Ness Ave