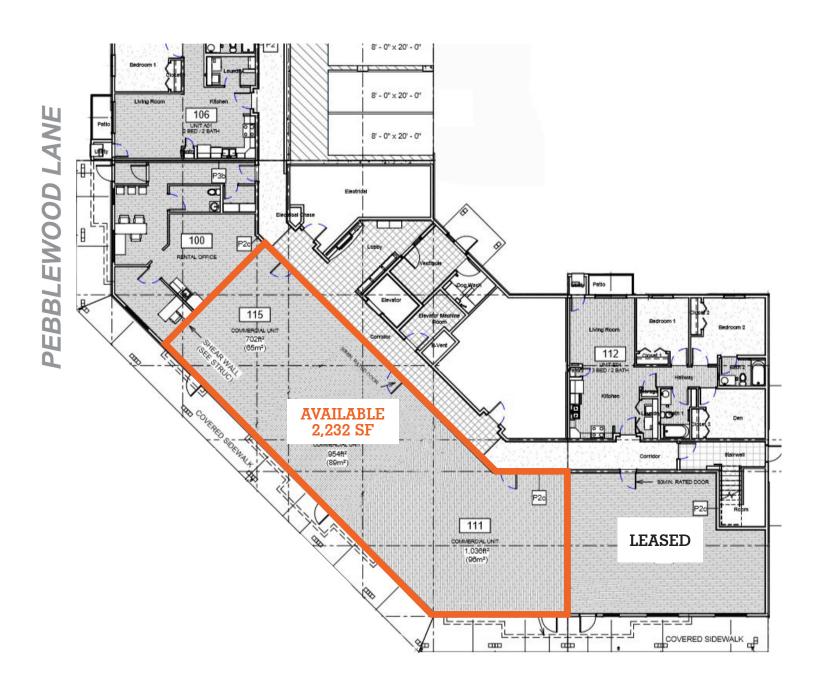

Space available: 2,232 sf

Year built: 2020 Available immediately for lease

Zoning: C2-Commercial

22,500 vehicles pass by on a daily basis

Net rent: \$24.00 PSF CAM / Tax: \$5.20 PSF

Get more information

**Paul Douglas,** Senior Associate D +1 204 560 1504 C +1 204 799 5512 **Steven Paulus,** Vice President D +1 204 560 1505 C +1 204 294 5602

## Main floor space for lease in the St. James area

- Located in St. James, close to the Real Canadian Superstore,
   Walmart and Sobeys
- Close proximity to the Perimeter Highway, Polo Park and the Winnipeg International Airport
- Recently developed professional office space with an efficiently designed floor plan
- 7 private offices, boardroom, kitchenette, 2 washrooms, reception with vestibule
- Ideal turnkey space with high end finishes in place for medical, personal and professional services user
- Ample onsite parking available
- Excellent facade signage exposure on high traffic Ness Ave