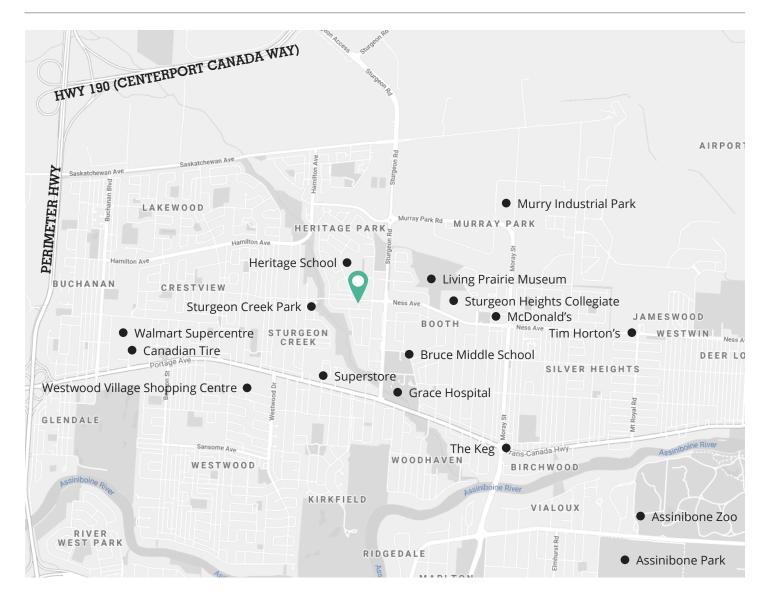

## Main floor space for lease in the St. James area

- Located in St. James, close to the Real Canadian Superstore,
   Walmart and Sobeys
- Close proximity to the Perimeter Highway, Polo Park and the Winnipeg International Airport
- Recently developed professional office space with an efficiently designed floor plan
- 7 private offices, boardroom, kitchenette, 2 washrooms, reception with vestibule
- Ideal turnkey space with high end finishes in place for medical, personal and professional services user
- Ample onsite parking available
- Excellent facade signage exposure on high traffic Ness Ave