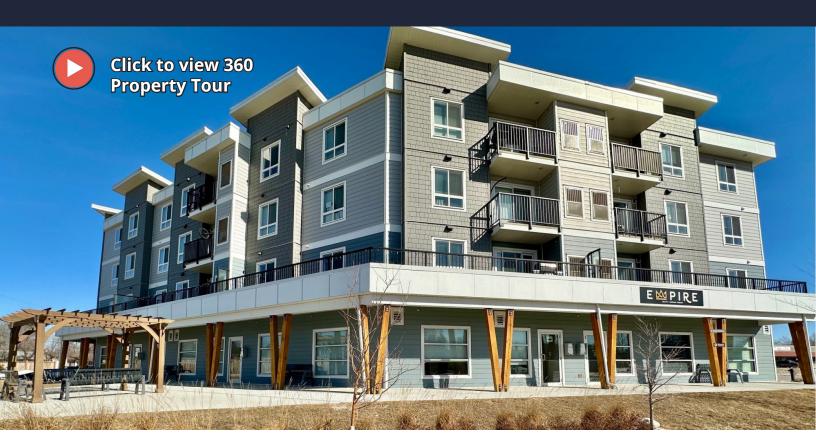

Office / Retail Space Available
Heritage Park Apartments
3057 Ness Avenue
Winnipeg, MB

## Main floor space for lease in the St. James area

- Located in St. James, close to the Real Canadian Superstore,
   Walmart and Sobeys
- Close proximity to the Perimeter Highway, Polo Park and the Winnipeg International Airport
- Recently developed professional office space with an efficiently designed floor plan
- 7 private offices, boardroom, kitchenette, 2 washrooms, reception with vestibule
- Ideal turnkey space with high end finishes in place for medical, personal and professional services user
- Ample onsite parking available
- Excellent facade signage exposure on high traffic Ness Ave

Space available: 2,232 sf

Year built: 2020 Available immediately for lease

Zoning: C2-Commercial

22,500 vehicles pass by on a daily basis

Net rent: \$24.00 PSF CAM / Tax: \$5.20 PSF

Get more information

**Paul Douglas,** Senior Associate D +1 204 560 1504 C +1 204 799 5512 **Steven Paulus,** Vice President D +1 204 560 1505 C +1 204 294 5602