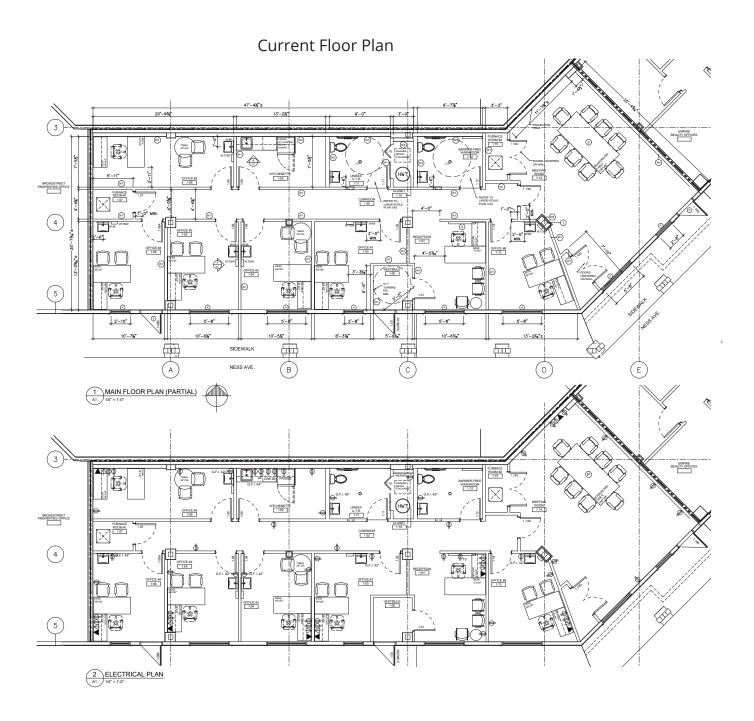

## Main floor space for lease in the St. James area

- Located in St. James, close to the Real Canadian Superstore,
   Walmart and Sobeys
- Close proximity to the Perimeter Highway, Polo Park and the Winnipeg International Airport
- Recently developed professional office space with an efficiently designed floor plan
- 7 private offices, boardroom, kitchenette, 2 washrooms, reception with vestibule
- Ideal turnkey space with high end finishes in place for medical, personal and professional services user
- Ample onsite parking available
- Excellent facade signage exposure on high traffic Ness Ave