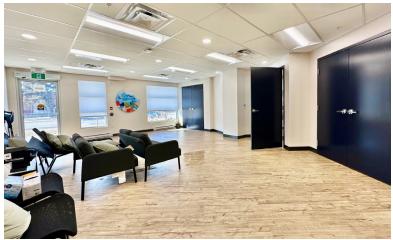

## Main floor space for lease in the St. James area

- Located in St. James, close to the Real Canadian Superstore,
   Walmart and Sobeys
- Close proximity to the Perimeter Highway, Polo Park and the Winnipeg International Airport
- Recently developed professional office space with an efficiently designed floor plan
- 7 private offices, boardroom, kitchenette, 2 washrooms, reception with vestibule
- Ideal turnkey space with high end finishes in place for medical, personal and professional services user
- Ample onsite parking available
- Excellent facade signage exposure on high traffic Ness Ave