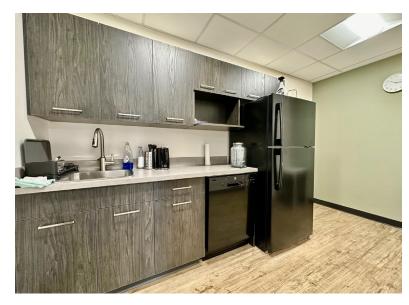

## Main floor space for lease in the St. James area

- Located in St. James, close to the Real Canadian Superstore,
   Walmart and Sobeys
- Close proximity to the Perimeter Highway, Polo Park and the Winnipeg International Airport
- Recently developed professional office space with an efficiently designed floor plan
- 7 private offices, boardroom, kitchenette, 2 washrooms, reception with vestibule
- Ideal turnkey space with high end finishes in place for medical, personal and professional services user
- Ample onsite parking available
- Excellent facade signage exposure on high traffic Ness Ave